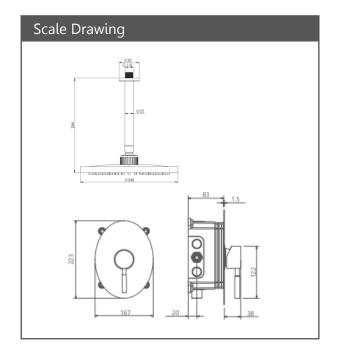

## MODEL NAME ROGEN BATHROOM-TYPE 1 MODEL NUMBER 202150380205 (ABS)

Access to interior parts without damaging the wall

Flexible for layout

Less space occupancy

Easily cleanable

Ergonomic structure

Cartridge size: 35 mm

%100 QC