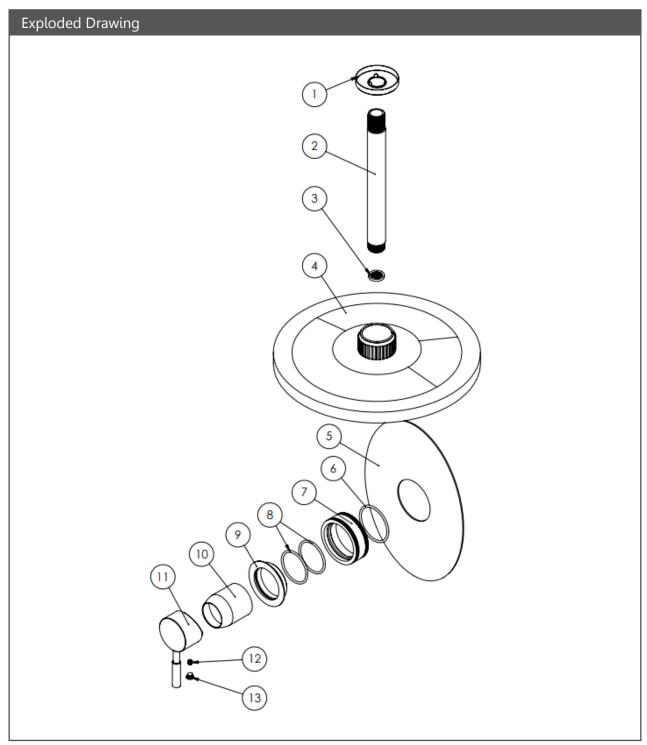

## MODEL NAME ROGEN BATHROOM-TYPE 1 MODEL NUMBER 202150380205 (ABS)

| Part Lis | st           |               |
|----------|--------------|---------------|
| No.      | Item Number  | Quantity used |
| 1        | 30990000038  | 1             |
| 2        | 31320000001  | 1             |
| 3        | 120300000023 | 1             |
| 4        | 312600000029 | 1             |
| 5        | 30340000001  | ١             |
| 6        | 120200000068 | 1             |
| 7        | 301500000007 | 1             |
| 8        | 120200000061 | 2             |
| 9        | 120100000009 | 1             |
| 10       | 311500000001 | 1             |
| 11       | 305700000225 | 1             |
| 12       | 120500000099 | 1             |
| 13       | 121500000003 | 1             |
|          |              |               |