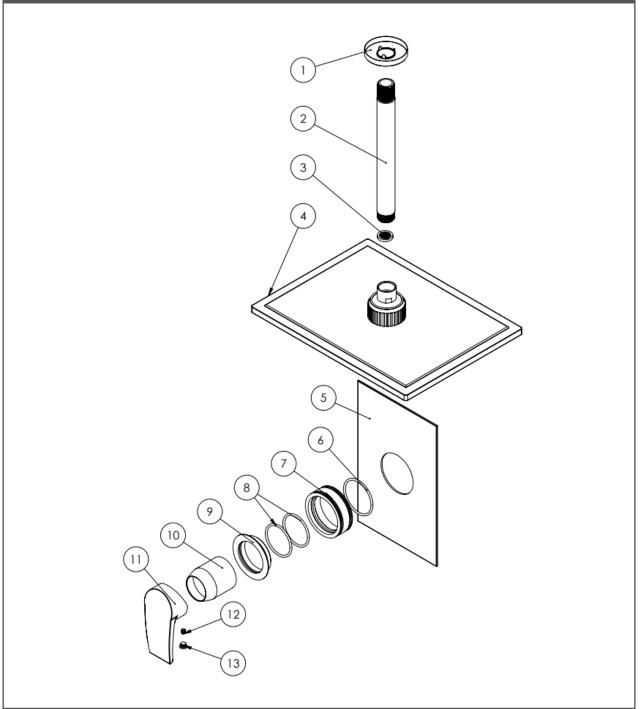

## MODEL NAME ROMER PLUS BATH TYPE 1 (ABS)

#### MODEL NUMBER 202150400205

#### Description

High heat and pressure resistant ceramic cartridge Fast and easy installation Shower head silicon nozzles with less sedimentation Concealed showers, offered in two wall and/or ceiling mounted types Access to interior parts without damaging the wall Flexible for layout Less space occupancy Easily cleanable Ergonomic structure Cartridge size: 35 mm %100 QC





# MODEL NAME ROMER PLUS BATH TYPE 1 (ABS)

## MODEL NUMBER 202150400205

### Exploded Drawing



## MODEL NAME ROMER PLUS BATH TYPE 1(ABS)

#### MODEL NUMBER 202150400205

#### Part List Quantity used No. Item Number