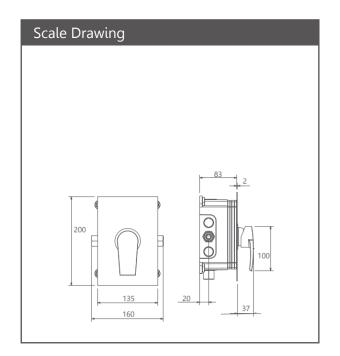

## MODEL NAME ROMER PLUS BATH TYPE 1 (ABS)

#### MODEL NUMBER 202150400205

#### Description

High heat and pressure resistant ceramic cartridge Fast and easy installation Shower head silicon nozzles with less sedimentation Concealed showers, offered in two wall and/or ceiling mounted types Access to interior parts without damaging the wall Flexible for layout Less space occupancy Easily cleanable Ergonomic structure Cartridge size: 35 mm %100 QC